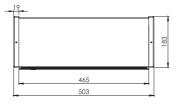

a-low energy DC motor with sealed for life ball bearings designed to operate continuously at a pre-set 'background' rate.

#### Fans

Shall be a centre mounted forward curved centrifugal fan.

#### Filter

Shall be a low maintenance reticulated (open cell) polyurethane foam material, flame retardant to the specification FMVSS 302.

#### Servicing / Maintenance

Achieved by removal/exchange/replacement of filters, 18 to 24 months recommended. The system is constructed from durable materials and there should be no requirement for a general service within a 5 year period.

#### Guarantee

Covered by a standard a 5 year manufacturer warranty.

#### Accreditations

Independently LDV and EMC tested. CE

# WALL MOUNTED UNIT

Whole House Positive Input Ventilation Unit For Flats



#### Size







#### **Performance Curve**



Performance curve results are based on the unit running below 19°C and exclude ancillaries