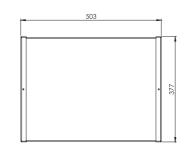

ultra-low energy DC motor with sealed for life ball bearings designed to operate continuously at a pre-set 'background' rate.

#### Fans

Shall be a centre mounted forward curved centrifugal fan.

#### Filter

Shall be a low maintenance reticulated (open cell) polyurethane foam material, flame retardant to the specification FMVSS 302.

#### Servicing / Maintenance

Achieved by removal/exchange/replacement of filters, 18 to 24 months recommended. The system is constructed from durable materials and there should be no requirement for a general service within a 5 year period.

#### Guarantee

Covered by a standard a 5 year manufacturer warranty.

#### Accreditations

Independently LDV and EMC tested. CE

# WALL MOUNTED UNIT

Whole House Positive Input Ventilation Unit For Flats



#### Size







#### **Performance Curve**



Performance curve results are based on the unit running below 19°C and exclude ancillaries