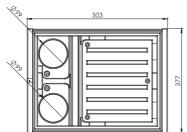

tra-low energy DC motor with sealed for life ball bearings designed to operate continuously at a pre-set 'background' rate.

#### Fans

Shall be a centre mounted forward curved centrifugal fan.

#### Filter

Shall be a low maintenance reticulated (open cell) polyurethane foam material, flame retardant to the specification FMVSS 302.

#### Servicing / Maintenance

Achieved by removal/exchange/replacement of filters, 18 to 24 months recommended. The system is constructed from durable materials and there should be no requirement for a general service within a 5 year period.

#### Guarantee

Covered by a standard a 5 year manufacturer warranty.

#### Accreditations

Independently LDV and EMC tested. CE

# WALL MOUNTED UNIT

Whole House Positive Input Ventilation Unit For Flats



#### Size







#### **Performance Curve**



Performance curve results are based on the unit running below 19°C and exclude ancillaries