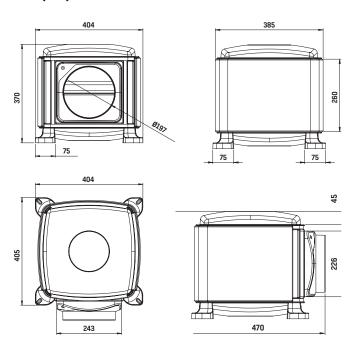

ent separately in advance - if required. For fitment in 3 floor properties above 4.5m, EVL-H-W or EVL-W shall be fitted with a fire rated diffuser (contact EnviroVent for specific fire diffuser codes)

#### CONSTRUCTION

ABS plastic to contain at least 50% recycled material.

#### **MOTOR**

Incorporates the Ultra Low Watt DC motor technology with sealed for life ball bearings designed to operate continuously at a pre-set 'background' rate.

#### **FAN**

Is a 140 x 220mm centre mounted forward curved centrifugal fan.

#### **FILTER**

Is a synthetic fibre based filter made to ISO 65% [G4] standard in accordance with EN779 standard ratings, conforming to all European Union and US fire classification standards [e.g. DIN 53438-F1 and UL900-class 2] and be self-extinguishing.

### SIZE (MM)



#### **PERFORMANCE CURVE**



A full Consultant Specification can be sent on request.